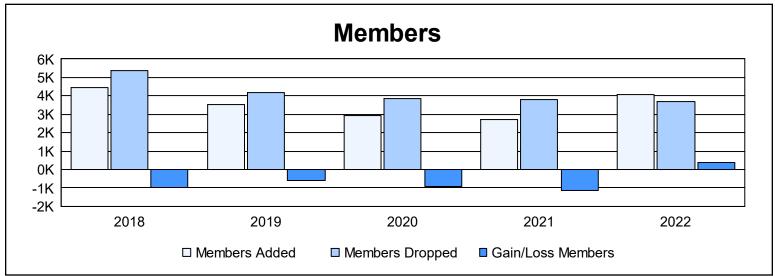

Multiple District 2 As of June 2022 Cumulative

| Year      | New<br>Clubs | Dropped<br>Clubs | Gain/<br>Loss<br>Clubs | New<br>Members | Charter<br>Members | Reinstate<br>Members | Transfer<br>Members | Total<br>Member<br>Added | Total<br>Members<br>Dropped | Gain/<br>Loss<br>Members |
|-----------|--------------|------------------|------------------------|----------------|--------------------|----------------------|---------------------|--------------------------|-----------------------------|--------------------------|
| 2017-2018 | 22           | 45               | -23                    | 3,371          | 720                | 167                  | 185                 | 4,443                    | 5,396                       | -953                     |
| 2018-2019 | 13           | 32               | -19                    | 2,732          | 472                | 166                  | 182                 | 3,552                    | 4,163                       | -611                     |
| 2019-2020 | 11           | 23               | -12                    | 2,222          | 380                | 138                  | 172                 | 2,912                    | 3,842                       | -930                     |
| 2020-2021 | 10           | 44               | -34                    | 2,160          | 277                | 133                  | 122                 | 2,692                    | 3,817                       | -1,125                   |
| 2021-2022 | 8            | 25               | -17                    | 3,370          | 287                | 269                  | 152                 | 4,078                    | 3,712                       | 366                      |
| Average   | 13           | 34               | -21                    | 2,771          | 427                | 175                  | 163                 | 3,535                    | 4,186                       | -651                     |