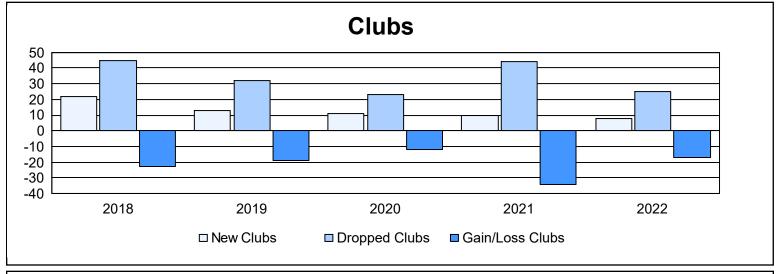

Multiple District 2 As of June 2022 Cumulative

| Year      | New<br>Clubs | Dropped<br>Clubs | Gain/<br>Loss<br>Clubs | New<br>Members | Charter<br>Members | Reinstate<br>Members | Transfer<br>Members | Total<br>Member<br>Added | Total<br>Members<br>Dropped | Gain/<br>Loss<br>Members |
|-----------|--------------|------------------|------------------------|----------------|--------------------|----------------------|---------------------|--------------------------|-----------------------------|--------------------------|
| 2017-2018 | 22           | 45               | -23                    | 3,371          | 720                | 167                  | 185                 | 4,443                    | 5,396                       | -953                     |
| 2018-2019 | 13           | 32               | -19                    | 2,732          | 472                | 166                  | 182                 | 3,552                    | 4,163                       | -611                     |
| 2019-2020 | 11           | 23               | -12                    | 2,222          | 380                | 138                  | 172                 | 2,912                    | 3,842                       | -930                     |
| 2020-2021 | 10           | 44               | -34                    | 2,160          | 277                | 133                  | 122                 | 2,692                    | 3,817                       | -1,125                   |
| 2021-2022 | 8            | 25               | -17                    | 3,370          | 287                | 269                  | 152                 | 4,078                    | 3,712                       | 366                      |
| Average   | 13           | 34               | -21                    | 2,771          | 427                | 175                  | 163                 | 3,535                    | 4,186                       | -651                     |